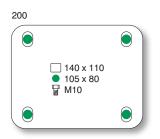

| wheel<br>diameter | tread<br>width | fitted<br>height | swivel<br>offset | load<br>capacity | bearing<br>type | swivel           | fixed            | swivel +<br>total-stop brake |
|-------------------|----------------|------------------|------------------|------------------|-----------------|------------------|------------------|------------------------------|
| 200               | 50             | 235              | 55               | 75               | roller          | V90A 200 PPR P05 | V91A 200 PPR P05 | V92A 200 PPR P05             |
| 260               | 85             | 307              | 85               | 150              | roller          | V90A 260 PPR P07 | V91A 260 PPR P07 | V92A 260 PPR P07             |