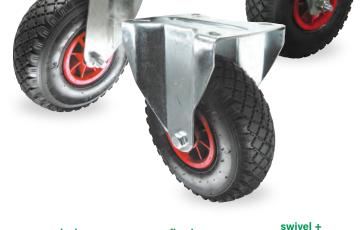

## V90A | PP | PLATE FIXING

PNEUMATIC RUBBER TYRED WHEEL WITH POLYPROPYLENE CENTRE

260 diameter castor illustrated, 200 diameter castor is fitted with a black centred wheel with ribbed tread (see below)