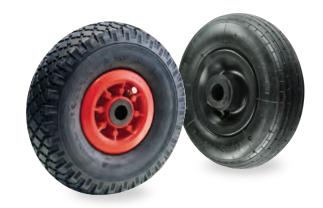

## PNEUMATIC RUBBER TYRED WHEEL WITH POLYPROPYLENE CENTRE

200 diameter wheels have black centre and ribbed tread 260 diameter wheels have red centre and patterned tread

| wheel<br>diameter | tread<br>width | hub<br>width | bore<br>diameter | load<br>capacity | plain bore | roller bearing | ball bearing |
|-------------------|----------------|--------------|------------------|------------------|------------|----------------|--------------|
| 200               | 50             | 60           | 20               | 75               |            | A 200 PPR 20   |              |
| 260               | 85             | 75           | 20               | 150              |            | A 260 PPR 20   |              |