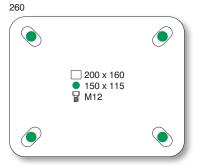

| wheel<br>diameter | tread<br>width | fitted<br>height | swivel<br>offset | load<br>capacity | bearing<br>type | swivel           | fixed            | swivel +<br>total-stop brake |
|-------------------|----------------|------------------|------------------|------------------|-----------------|------------------|------------------|------------------------------|
| 200               | 50             | 235              | 55               | 75               | roller          | V90A 200 PPR P05 | V91A 200 PPR P05 | V92A 200 PPR P05             |
| 260               | 85             | 307              | 85               | 150              | roller          | V90A 260 PPR P07 | V91A 260 PPR P07 | V92A 260 PPR P07             |