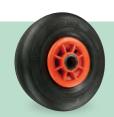

## V90A | PP | PLATE FIXING

PNEUMATIC RUBBER TYRED WHEEL WITH POLYPROPYLENE CENTRE

260 diameter castor illustrated, 200 diameter castor is fitted with a black centred wheel with ribbed tread (see below)

## PNEUMATIC RUBBER TYRED WHEEL WITH POLYPROPYLENE CENTRE

200 diameter wheels have black centre and ribbed tread 260 diameter wheels have red centre and patterned tread

| wheel<br>diameter | tread<br>width | hub<br>width | bore<br>diameter | load<br>capacity | plain bore | roller bearing | ball bearing |
|-------------------|----------------|--------------|------------------|------------------|------------|----------------|--------------|
| 200               | 50             | 60           | 20               | 75               |            | A 200 PPR 20   |              |
| 260               | 85             | 75           | 20               | 150              |            | A 260 PPR 20   |              |