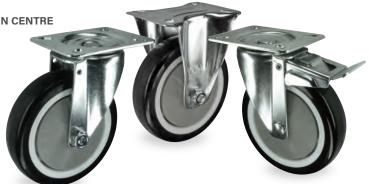

## **V70V | PN | PLATE FIXING**

NON-MARKING BLACK POLUYURETHANE TYRED WHEEL WITH NYLON CENTRE

|   | wheel<br>diameter | tread<br>width | fitted<br>height | swivel<br>offset | load<br>capacity | bearing<br>type | swivel           | fixed            | swivel +<br>total-stop brake |
|---|-------------------|----------------|------------------|------------------|------------------|-----------------|------------------|------------------|------------------------------|
| _ | 75                | 30             | 105              | 34               | 100              | ball            | V70V 075 PNJ P04 | V71V 075 PNJ P04 | V72V 075 PNJ P04             |
|   | 100               | 30             | 130              | 34               | 150              | ball            | V70V 100 PNJ P04 | V71V 100 PNJ P04 | V72V 100 PNJ P04             |
|   | 125               | 30             | 156              | 30               | 170              | ball            | V70V 125 PNJ P04 | V71V 125 PNJ P04 | V72V 125 PNJ P04             |

## **V70V | PN | SINGLE HOLE FIXING**

NON-MARKING BLACK POLUYURETHANE TYRED WHEEL WITH NYLON CENTRE

| wheel<br>diameter | tread<br>width | fitted<br>height | swivel offset | load<br>capacity | bearing<br>type | swivel           | fixed | swivel +<br>total-stop brake |
|-------------------|----------------|------------------|---------------|------------------|-----------------|------------------|-------|------------------------------|
| 75                | 30             | 102              | 34            | 100              | ball            | V70V 075 PNJ B12 |       | V72V 075 PNJ B12             |
| 100               | 30             | 128              | 34            | 150              | ball            | V70V 100 PNJ B12 |       | V72V 100 PNJ B12             |
| 125               | 30             | 155              | 30            | 170              | ball            | V70V 125 PNJ B12 |       | V72V 125 PNJ B12             |