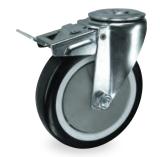

## **V70V | PN | PLATE FIXING**

NON-MARKING BLACK POLUYURETHANE TYRED WHEEL WITH NYLON CENTRE

|   | wheel<br>diameter | tread<br>width | fitted<br>height | swivel<br>offset | load<br>capacity | bearing<br>type | swivel           | fixed            | swivel +<br>total-stop brake |
|---|-------------------|----------------|------------------|------------------|------------------|-----------------|------------------|------------------|------------------------------|
| _ | 75                | 30             | 105              | 34               | 100              | ball            | V70V 075 PNJ P04 | V71V 075 PNJ P04 | V72V 075 PNJ P04             |
|   | 100               | 30             | 130              | 34               | 150              | ball            | V70V 100 PNJ P04 | V71V 100 PNJ P04 | V72V 100 PNJ P04             |
|   | 125               | 30             | 156              | 30               | 170              | ball            | V70V 125 PNJ P04 | V71V 125 PNJ P04 | V72V 125 PNJ P04             |

## **V70V | PN | SINGLE HOLE FIXING**

NON-MARKING BLACK POLUYURETHANE TYRED WHEEL WITH NYLON CENTRE

| wheel<br>diameter | tread<br>width | fitted<br>height | swivel offset | load<br>capacity | bearing<br>type | swivel           | fixed | swivel +<br>total-stop brake |
|-------------------|----------------|------------------|---------------|------------------|-----------------|------------------|-------|------------------------------|
| 75                | 30             | 102              | 34            | 100              | ball            | V70V 075 PNJ B12 |       | V72V 075 PNJ B12             |
| 100               | 30             | 128              | 34            | 150              | ball            | V70V 100 PNJ B12 |       | V72V 100 PNJ B12             |
| 125               | 30             | 155              | 30            | 170              | ball            | V70V 125 PNJ B12 |       | V72V 125 PNJ B12             |