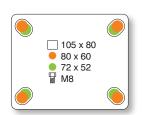

## **V70V | PN | PLATE FIXING**

NON-MARKING BLACK POLUYURETHANE TYRED WHEEL WITH NYLON CENTRE

|   | wheel<br>diameter | tread<br>width | fitted<br>height | swivel<br>offset | load<br>capacity | bearing<br>type | swivel           | fixed            | swivel +<br>total-stop brake |
|---|-------------------|----------------|------------------|------------------|------------------|-----------------|------------------|------------------|------------------------------|
| _ | 75                | 30             | 105              | 34               | 100              | ball            | V70V 075 PNJ P04 | V71V 075 PNJ P04 | V72V 075 PNJ P04             |
|   | 100               | 30             | 130              | 34               | 150              | ball            | V70V 100 PNJ P04 | V71V 100 PNJ P04 | V72V 100 PNJ P04             |
|   | 125               | 30             | 156              | 30               | 170              | ball            | V70V 125 PNJ P04 | V71V 125 PNJ P04 | V72V 125 PNJ P04             |

## **V70V | PN | SINGLE HOLE FIXING**

NON-MARKING BLACK POLUYURETHANE TYRED WHEEL WITH NYLON CENTRE

| wheel<br>diameter | tread<br>width | fitted<br>height | swivel offset | load<br>capacity | bearing<br>type | swivel           | fixed | swivel +<br>total-stop brake |
|-------------------|----------------|------------------|---------------|------------------|-----------------|------------------|-------|------------------------------|
| 75                | 30             | 102              | 34            | 100              | ball            | V70V 075 PNJ B12 |       | V72V 075 PNJ B12             |
| 100               | 30             | 128              | 34            | 150              | ball            | V70V 100 PNJ B12 |       | V72V 100 PNJ B12             |
| 125               | 30             | 155              | 30            | 170              | ball            | V70V 125 PNJ B12 |       | V72V 125 PNJ B12             |