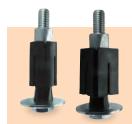

EXPANDING ADAPTOR for round or square tube

To suit all bolt hole fixing castors

See page 17

All dimensions are in mm and all loadings are in kg unless otherwise stated

HEAD OFFICE & WAREHOUSE: 5 CENTURY PARK PACIFIC ROAD BROADHEATH ALTRINCHAM CHESHIRE WA14 5BJ t: 0161 928 9617 e: SALES@VARLEY.CO.UK