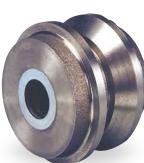

## TRACK WHEEL | 'V' GROOVE | CAST IRON

| tread<br>width | hub<br>width   | bore<br>diameter                                                                            | load<br>capacity                                                                                                                              | roller bearing                                                                                                                                                                                      | ball bearing                                                         |
|----------------|----------------|---------------------------------------------------------------------------------------------|-----------------------------------------------------------------------------------------------------------------------------------------------|-----------------------------------------------------------------------------------------------------------------------------------------------------------------------------------------------------|----------------------------------------------------------------------|
| 46             | 57             | 20                                                                                          | 300                                                                                                                                           |                                                                                                                                                                                                     | 100 CV2H                                                             |
| 38             | 57             | 20                                                                                          | 300                                                                                                                                           |                                                                                                                                                                                                     | 125 CV2H                                                             |
| 45             | 57             | 20                                                                                          | 1000                                                                                                                                          |                                                                                                                                                                                                     | 150 CV2H                                                             |
| 45             | 57             | 20                                                                                          | 1000                                                                                                                                          |                                                                                                                                                                                                     | 200 CV2H                                                             |
|                | width 46 38 45 | width         width           46         57           38         57           45         57 | width         width         diameter           46         57         20           38         57         20           45         57         20 | width         width         diameter         capacity           46         57         20         300           38         57         20         300           45         57         20         1000 | widthwidthdiametercapacityroller bearing4657203003857203004557201000 |