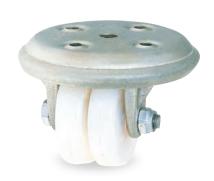

LOW LEVEL | TWINWHEEL | SINGLE BALL RACE SWIVEL HEAD

## **2SL | NY | PLATE FIXING**

**NYLON WHEEL** 

| whee<br>diame |        | fitted<br>height | swivel<br>offset | load<br>capacity | bearing<br>type | swivel       | fixed | swivel +<br>total-stop brake |
|---------------|--------|------------------|------------------|------------------|-----------------|--------------|-------|------------------------------|
| 50            | 14 x 2 | 64               | 25               | 160              | plain           | 2SL 050 NY0L |       |                              |

## **2SL | ST | PLATE FIXING**

STEEL WHEEL

51 pcd M6 countersink head screw

| ) |
|---|
|   |

| wheel<br>diameter | tread<br>width | fitted<br>height | swivel offset | load<br>capacity | bearing<br>type | swivel       | fixed | swivel +<br>total-stop brake |
|-------------------|----------------|------------------|---------------|------------------|-----------------|--------------|-------|------------------------------|
| 50                | 14 x 2         | 64               | 25            | 270              | plain           | 2SL 050 ST0L |       |                              |

## **2SL | PT | PLATE FIXING**

POLYURETHANE TYRED WHEEL WITH STEEL CENTRE

○ Ø 95

51 pcdM6 countersink head screw

| wheel<br>diameter | tread<br>width | fitted<br>height | swivel offset | load<br>capacity | bearing<br>type | swivel       | fixed | swivel +<br>total-stop brake |
|-------------------|----------------|------------------|---------------|------------------|-----------------|--------------|-------|------------------------------|
| 50                | 14 x 2         | 64               | 25            | 160              | plain           | 2SL 050 PT0L |       |                              |