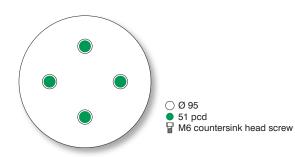

## **2SL | PT | PLATE FIXING**

POLYURETHANE TYRED WHEEL WITH STEEL CENTRE

○ Ø 95

51 pcdM6 countersink head screw

| wheel<br>diameter | tread<br>width | fitted<br>height | swivel offset | load<br>capacity | bearing<br>type | swivel       | fixed | swivel +<br>total-stop brake |
|-------------------|----------------|------------------|---------------|------------------|-----------------|--------------|-------|------------------------------|
| 50                | 14 x 2         | 64               | 25            | 160              | plain           | 2SL 050 PT0L |       |                              |