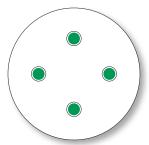

## **2SL | ST | PLATE FIXING**

STEEL WHEEL

51 pcd M6 countersink head screw

| ) |
|---|
|   |

| wheel<br>diameter | tread<br>width | fitted<br>height | swivel offset | load<br>capacity | bearing<br>type | swivel       | fixed | swivel +<br>total-stop brake |
|-------------------|----------------|------------------|---------------|------------------|-----------------|--------------|-------|------------------------------|
| 50                | 14 x 2         | 64               | 25            | 270              | plain           | 2SL 050 ST0L |       |                              |