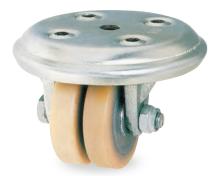

LOW LEVEL | TWINWHEEL | SINGLE BALL RACE SWIVEL HEAD

## **2SL | NY | PLATE FIXING**

**NYLON WHEEL** 

| whee<br>diame |        | fitted<br>height | swivel<br>offset | load<br>capacity | bearing<br>type | swivel       | fixed | swivel +<br>total-stop brake |
|---------------|--------|------------------|------------------|------------------|-----------------|--------------|-------|------------------------------|
| 50            | 14 x 2 | 64               | 25               | 160              | plain           | 2SL 050 NY0L |       |                              |

## **2SL | ST | PLATE FIXING**

STEEL WHEEL

51 pcd M6 countersink head screw

| ) |
|---|
|   |

| wheel<br>diameter | tread<br>width | fitted<br>height | swivel offset | load<br>capacity | bearing<br>type | swivel       | fixed | swivel +<br>total-stop brake |
|-------------------|----------------|------------------|---------------|------------------|-----------------|--------------|-------|------------------------------|
| 50                | 14 x 2         | 64               | 25            | 270              | plain           | 2SL 050 ST0L |       |                              |

## **2SL | PT | PLATE FIXING**

POLYURETHANE TYRED WHEEL WITH STEEL CENTRE

○ Ø 95

51 pcdM6 countersink head screw

| wheel<br>diameter | tread<br>width | fitted<br>height | swivel offset | load<br>capacity | bearing<br>type | swivel       | fixed | swivel +<br>total-stop brake |
|-------------------|----------------|------------------|---------------|------------------|-----------------|--------------|-------|------------------------------|
| 50                | 14 x 2         | 64               | 25            | 160              | plain           | 2SL 050 PT0L |       |                              |